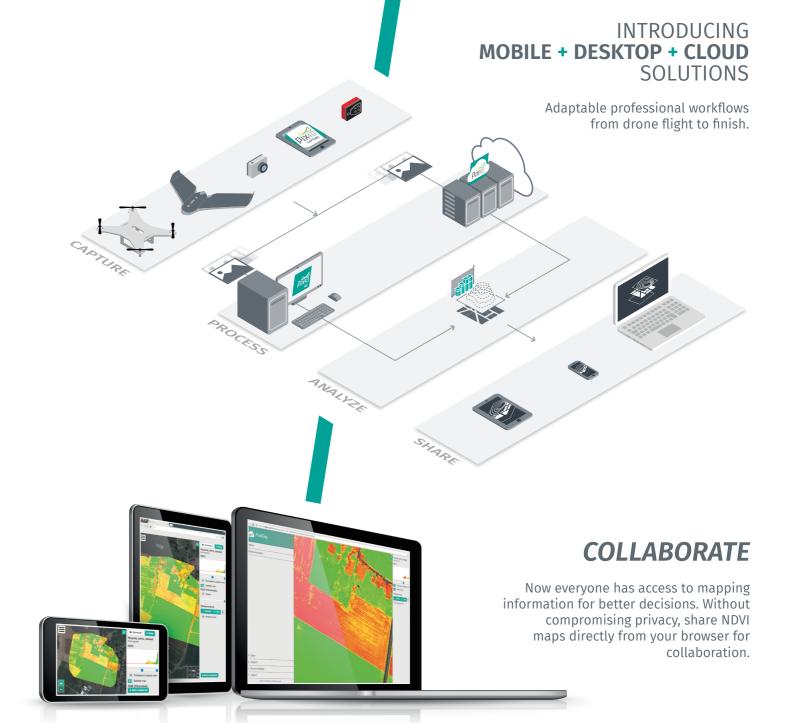

### **OFFLINE + ONLINE**

Pix4Dag, together with select multispectral cameras, offers both local and cloud processing. Whatever your precision agriculture requirements, adjust the workflow to your needs.