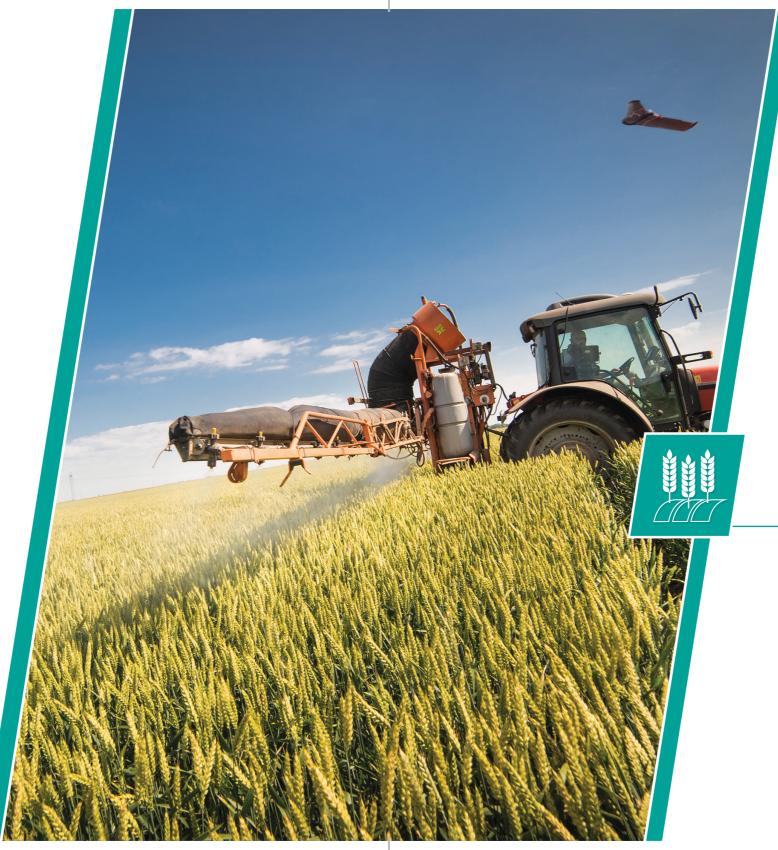

# **AGRICULTURE**

Vital information for quick response, operational efficiency and ultimately better yields.

Convert multispectral and RGB images into accurate index maps, like NDVI, and orthomosaics of your fields. Pix4Dag easily fits into your operation.