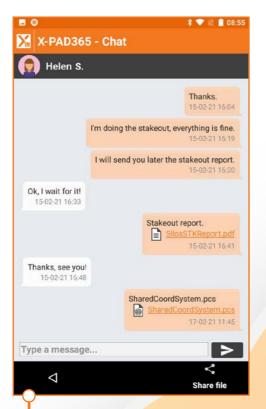

## **Upgrade your teamwork**

Do you want to eliminate the lack of transparent communication in your team?

X-CHAT is an integrated group chat within X-PAD 365, X-PAD Ultimate and X-PAD Fusion. Share your survey and stakeout status, make quick and reliable decisions together, and support each other as a team.